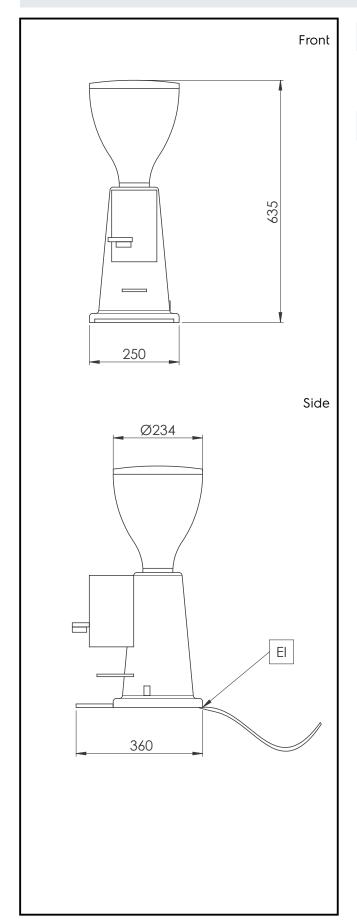

### **Key Information:**

External dimensions, Width: 250 mm External dimensions, Depth: 360 mm External dimensions, Height: 635 mm Net weight: 15.5 kg Shipping weight: 18 kg Shipping height: 880 mm Shipping width: 440 mm Shipping depth: 510 mm Shipping volume: 0.2 m<sup>3</sup>