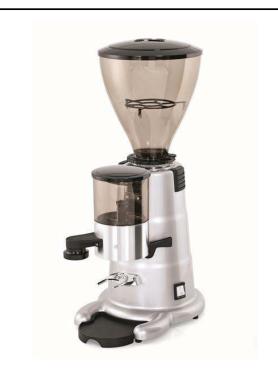

## Coffee System Doser Coffee Grinder, Flat 75 mm

| ITEM #   |  |  |
|----------|--|--|
| MODEL #  |  |  |
| NAME #   |  |  |
| SIS #    |  |  |
| AIA#     |  |  |
| <u> </u> |  |  |

602544 (GRND700)

Doser Coffee Grinder, flat, 75mm

### **Main Features**

- Automatic fill-in doser.
- Practical to use thanks to the automatic refill feature of the doser compartment, distributing a volumetrically controlled, consistent portion every time.

Coffee System Doser Coffee Grinder, Flat 75 mm